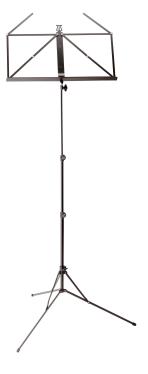

## **Music stand**

## **Product variant**

US-10100-013-55 - black

Our classic music stand has been redesigned. To provide new user friendly and comfortable height adjustment, the 101 was supplemented with clamp elements which protect the finish. The powder coating is extremely resistant to wear and tear and guarantees optimal protection against corrosion. With the optional carrying case, the collapsible music stand is always stored away and can be easily transported to any destination.